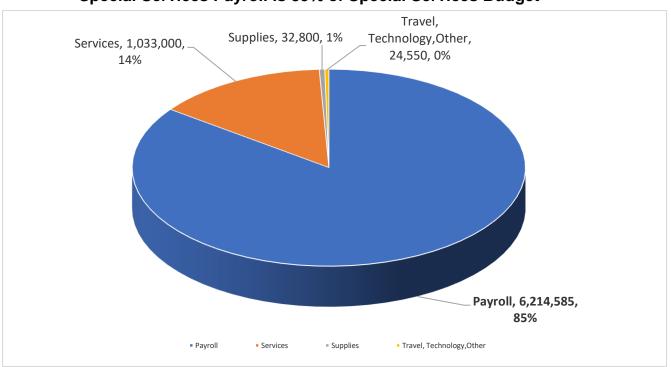

|                                                                    | FY2    |       |        | 2022      |        | 2023           | FY2021                  | FY2022             | FY2023       |
|--------------------------------------------------------------------|--------|-------|--------|-----------|--------|----------------|-------------------------|--------------------|--------------|
| Special Education                                                  |        |       |        | ll-time o |        | ents]<br>ECTED | ACTUAL                  | Budgets<br>CURRENT | PROJECTED    |
|                                                                    | ACI    | UAL   | CUN    |           | IKUJ   | ECTED          | 2 Grant paid            | 2 Grant paid       | 2 Grant paid |
|                                                                    |        |       |        |           |        |                | TAs                     | TAs                | TAs          |
| PUPIL COUNT:                                                       |        |       |        |           |        |                | 82                      | 109                | 111          |
|                                                                    |        |       |        |           |        |                |                         |                    |              |
| DISTRICT<br>13840 CEN SYS SPECIAL EDUCATION                        |        |       |        |           |        |                |                         |                    |              |
|                                                                    | Α      | AA    | Α      | AA        | Α      | AA             |                         |                    |              |
| 13840 51150 SALARIES SCHOOL                                        | 1.0    | 0.0   | 1.0    | 0.0       | 1.0    |                | 139,420                 | 148,720            | 153,182      |
| 13840 51158 SALARIES, Sec/Clerk DOE 02                             |        | 0.5   |        | 1.5       |        | 1.5            | 16,055                  | 57,658             | 73,090       |
| 13840 51159 SALARIES, ADM.ASST.                                    |        | 1.0   |        | 1.0       |        | 1.0            | 79,499                  | 47,840             | 49,275       |
|                                                                    | ST     | STA   | ST     | STA       | ST     | STA            |                         |                    | -            |
| 13840 51152 SALARIES SCHOOL 766                                    | 11.8   |       | 11.8   |           | 14.3   |                | 1,025,943               | 1,102,793          | 1,338,647    |
| 13841 51154 SPED ED PARAPROFESSIONALS                              |        |       |        |           |        |                | -                       | -                  | -            |
| 13840 51155 SALARY - TRANSPORTATION                                |        |       |        |           |        |                | -                       | 1,000              | 1,000        |
| 13840 51157 SALARIES - OFF DUTY                                    |        |       |        |           |        |                | 5,580                   | 35,000             | 35,000       |
| 13840 51200 SALARY, SUMMER SCHOOL                                  |        |       |        |           |        |                | 37,586                  | 84,000             | 84,000       |
| 13840 51961 MEDICARE P/R TAX                                       |        |       |        |           |        |                | 18,624                  | 21,247             | 25,146       |
| 13840 52070 TUITION<br>13840 53102 GENERAL:LEGAL SERVICES          |        |       |        |           |        |                | 513,237                 | 650,000            | 650,000      |
| 13840 53102 GENERAL:LEGAL SERVICES<br>13840 53190 CHAP 766 TUTORS  |        |       |        |           |        | ├              | <u>180,000</u><br>8,943 | 15,000<br>5,000    | <u> </u>     |
| 13840 53190 CHAP 766 TUTORS<br>13840 53191 CHAP 766 CONSULTANTS    |        |       |        |           |        |                | 84,782                  | 50,000             | 5,000        |
| 13840 53191 CHAF 700 CONSULTANTS<br>13840 53192 PROF. DEVELOPMENT  |        |       |        |           |        |                | 5,130                   | 15,000             | 15,000       |
| 13840 53192 I KOF. DE VELOI MENT<br>13840 53194 EVAL. & ASSESSMENT |        |       |        |           |        | <u>├</u>       | 13,034                  | 15,000             | 15,000       |
| 13840 53195 ADA COMPLIANCE                                         |        |       |        |           |        |                | 3,000                   | 3,000              | 3,000        |
| 13840 53196 CON SERV 766 BUSES                                     |        |       |        |           |        |                | 271,179                 | 280,000            | 280,000      |
| 13840 54106 SUPPLIES                                               |        |       |        |           |        |                | 2,300                   | 2,300              | 2,300        |
| 13840 54114 SUPPLIES 766                                           |        |       |        |           |        |                | 6,485                   | 10,500             | 10,500       |
| 13840 57101 IN-STATE:MISC TRAVEL                                   |        |       |        |           |        |                | 8,517                   | 10,000             | 10,000       |
| 13840 57105 OTHER EXPENSE                                          |        |       |        |           |        |                | 1,914                   | 1,000              | 1,000        |
| 13840 57885 TECHNOLOGY - INSTRUCTIONAL                             |        |       |        |           |        |                | 16,307                  | 10,000             | 10,000       |
|                                                                    |        |       |        |           |        |                | 1 Grant paid            | 1 Grant paid       | 1 Grant paid |
|                                                                    |        |       |        |           |        |                | Therapist               | Therapist          | Therapist    |
|                                                                    |        |       |        |           |        |                | A 108 505               |                    | 0.00 < 1.00  |
| TOTAL CEN SYS SPECIAL EDUCATION                                    |        |       |        |           |        |                | 2,437,535               | 2,565,058          | 2,826,139    |
| Residential Placement count:                                       |        |       |        |           |        |                | 4                       | 8                  | 5            |
|                                                                    |        |       |        |           |        |                |                         |                    | estimate     |
| SPED SUMMARY DATA                                                  |        |       |        |           |        |                |                         |                    |              |
| Si Lo Sommitte Dittit                                              | Pe     | rsonn | el Ful | ll-time   | Equiva | lents          |                         |                    |              |
|                                                                    | FY2021 |       |        |           | FY2023 |                |                         |                    |              |
|                                                                    | ACT    | UAL   | BUI    | DGET      | PROJ   | ECTED          |                         |                    |              |
|                                                                    |        |       |        |           |        |                |                         |                    |              |
|                                                                    |        |       |        |           |        |                |                         |                    |              |
| Special Services Teachers                                          | 41.8   |       | 44.8   |           | 47.3   |                |                         |                    |              |
| Special Services Teaching Assistants                               |        | 47.5  |        | 54.5      |        | 56.5           |                         |                    |              |
| Administration - (Director)                                        | 1.0    |       | 1.0    |           | 1.0    |                |                         |                    |              |
| - Administrative Assistant                                         |        | 1.5   |        | 2.5       |        | 2.5            |                         |                    |              |
|                                                                    | 42.8   |       | 45.8   |           | 48.3   | 59.0           |                         |                    |              |
| SPED PERSONNEL TOTALS:                                             |        | 91.8  |        | 102.8     |        | 107.3          |                         |                    |              |
|                                                                    |        |       |        |           |        |                |                         |                    |              |
|                                                                    |        |       |        |           |        |                |                         |                    |              |
|                                                                    |        |       |        |           |        |                |                         |                    |              |
|                                                                    |        |       |        |           |        | <u>├</u>       |                         |                    |              |
|                                                                    |        |       |        |           |        |                |                         |                    |              |
|                                                                    |        |       |        |           |        |                |                         |                    |              |
|                                                                    |        |       |        |           |        |                |                         |                    |              |
| SPED SUMMARY FINANCIAL DATA                                        |        |       |        |           |        |                |                         |                    |              |
|                                                                    |        |       |        |           |        |                |                         |                    |              |
| SALARIES [51150-51950]                                             |        |       |        |           |        |                | 5,493,353               | 6,124,968          | 6,503,503    |
| MEDICARE [51961]                                                   |        |       |        |           |        |                | 76,613                  | 89,617             | 94,301       |
| CONTRACTED SERVICES [52-53,999]                                    |        |       |        |           |        |                | 1,079,305               | 1,033,000          | 1,033,000    |
| SUPPLIES [54106]                                                   |        |       |        |           |        |                | 18,373                  | 30,100             | 31,600       |
| EQUIPMENT [54206]                                                  | ļ      |       |        |           |        |                | -                       | -                  | -            |
| BOOKS [55,000's]                                                   |        |       |        |           |        | └───┤          | 2,236                   | 2,700              | 2,700        |
| TRAVEL, TECHN, OTHER [57,000's]                                    |        |       |        |           |        | <b> </b> =     | 29,338                  | 24,550             | 24,550       |
| BUDGET TOTALS:                                                     | 1      | 1     | 1      |           |        |                | 6,699,218               | 7,304,935          | 7,689,654    |