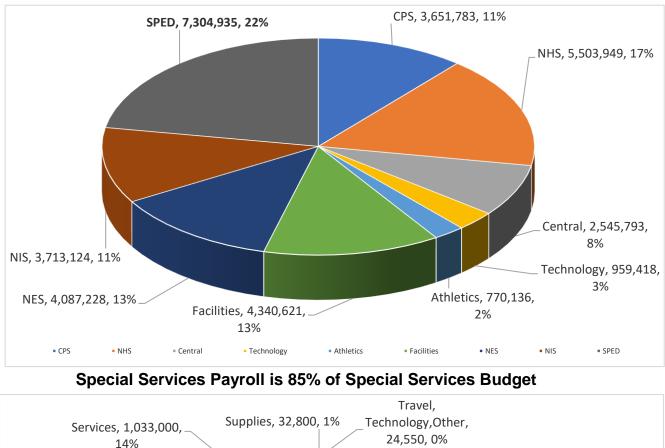

#### Special Services Budget is 22% of SY2021-2022 School Committee Budget

| FY2023 Fore      | cast         | KEY to PROPOSED CHANGES                          | Projected     | (Account Lin | e Number)   |
|------------------|--------------|--------------------------------------------------|---------------|--------------|-------------|
| <b>Location</b>  | <u>ftes.</u> | ITEM                                             | <u>\$\$\$</u> | <u>Org.</u>  | <u>Obj.</u> |
|                  |              |                                                  |               |              |             |
| Special Services |              |                                                  |               |              |             |
| CENT             | 1.0          | SPED * add 1.0 fte School Psychologist           | 80,558        | 13840        | 51152       |
| CENT             | 1.0          | SPED * add 1.0 fte BCBA                          | 80,558        | 13840        | 51152       |
| CENT             | 0.5          | SPED * add 0.5 fte Transition Program Specialist | 40,279        | 13840        | 51152       |
|                  | 2.5          | -                                                | 201,395 (+)   | )            |             |
|                  |              |                                                  |               |              |             |